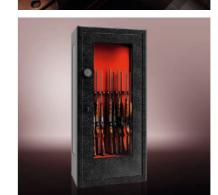

### WELL SECURED BY NATURE

With high-quality materials and excellent workmanship, our gun safes are first-class and precisely tailored to your wishes.

For exterior design with a personal touch, you can choose from a variety of wood types, from maple to cedar. With Alcantara or leather applications and bulletproof glass, you can create incomparable individual pieces in which your precious weapons are shown off to their best advantage.