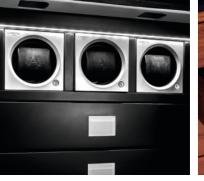

### TIMELESSLY MODERN **BROUGHT INTO SHAPE**

Give your exclusive watches an as secure and stylish frame – a unique piece that presents your watches on the exquisite stage they deserve.

»MEMORIES. EYE LOOKS, WHICH ENDURE. MOMENTS, THAT ARE FOREVER WORTH KEEPING.«

**Signature Safes also offer you visually** highly customisable design options, to create your personal dream safe. Choose from a wide range of lacquer finishes, from a delicate matt finish to a radiant high gloss in almost any colour shade.