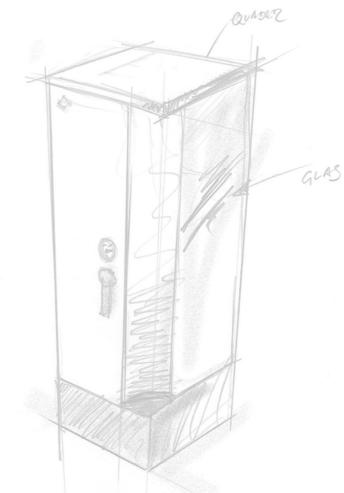

### TIMELESSLY MODERN **BROUGHT INTO SHAPE**

Give your exclusive watches an as secure and stylish frame – a unique piece that presents your watches on the exquisite stage they deserve.

»MEMORIES. EYE LOOKS, WHICH ENDURE. MOMENTS, THAT ARE FOREVER WORTH KEEPING.«

**Signature Safes also offer you visually** highly customisable design options, to create your personal dream safe. Choose from a wide range of lacquer finishes, from a delicate matt finish to a radiant high gloss in almost any colour shade.