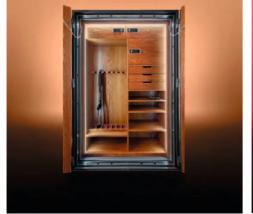

### WELL SECURED BY NATURE

With high-quality materials and excellent workmanship, our gun safes are first-class and precisely tailored to your wishes.

For exterior design with a personal touch, you can choose from a variety of wood types, from maple to cedar. With Alcantara or leather applications and bulletproof glass, you can create incomparable individual pieces in which your precious weapons are shown off to their best advantage.