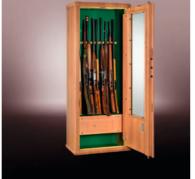

### WELL SECURED BY NATURE

With high-quality materials and excellent workmanship, our gun safes are first-class and precisely tailored to your wishes.

For exterior design with a personal touch, you can choose from a variety of wood types, from maple to cedar. With Alcantara or leather applications and bulletproof glass, you can create incomparable individual pieces in which your precious weapons are shown off to their best advantage.