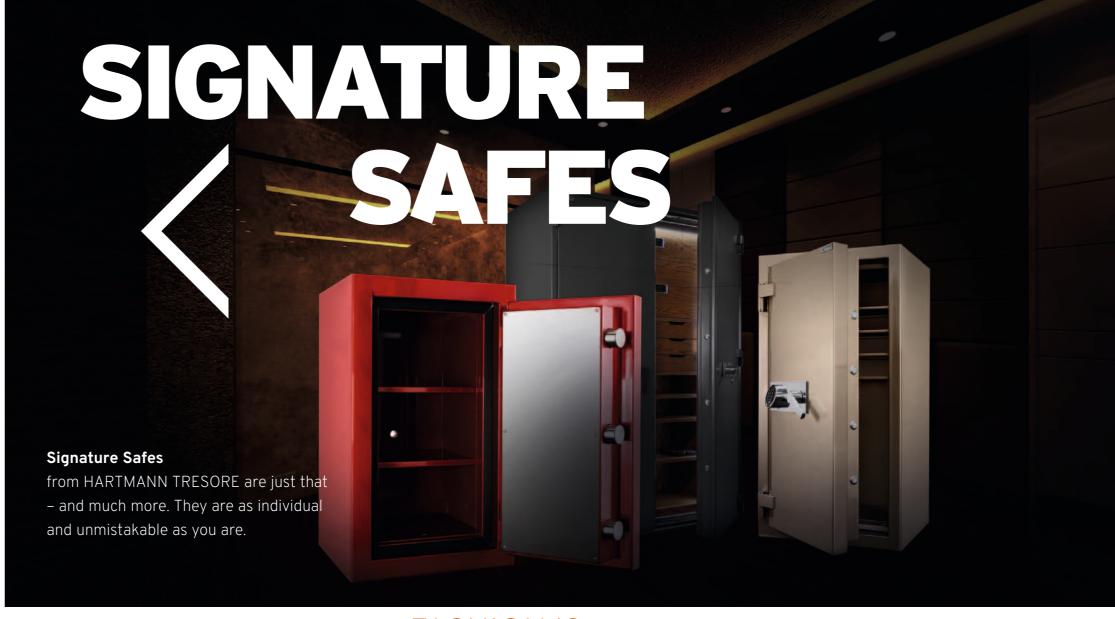

#### WELCOME TO SIGNATURE SAFES

Signature Safes from **HARTMANN TRESORE** combine the best of different worlds. They prove to you that safes are not only beautifully secure, but also beautiful in design.

Our handcrafted masterpieces are tailored exactly to your needs. With us you will find highly customisable safes and safe rooms in the size and format you desire.

Let the examples and samples on the following pages inspire you. Our trained experts will be happy to advise you and help you design your ideal safe – together we will bring your dreams to life.

**Signature Safes also offer you visually** highly customisable design options, to create your personal dream safe. Choose from a wide range of lacquer finishes, from a delicate matt finish to a radiant high gloss in almost any colour shade.