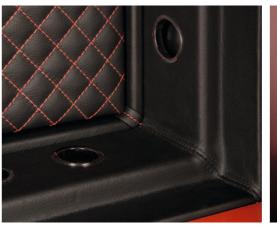

### WELL SECURED BY NATURE

With high-quality materials and excellent workmanship, our gun safes are first-class and precisely tailored to your wishes.

For exterior design with a personal touch, you can choose from a variety of wood types, from maple to cedar. With Alcantara or leather applications and bulletproof glass, you can create incomparable individual pieces in which your precious weapons are shown off to their best advantage.