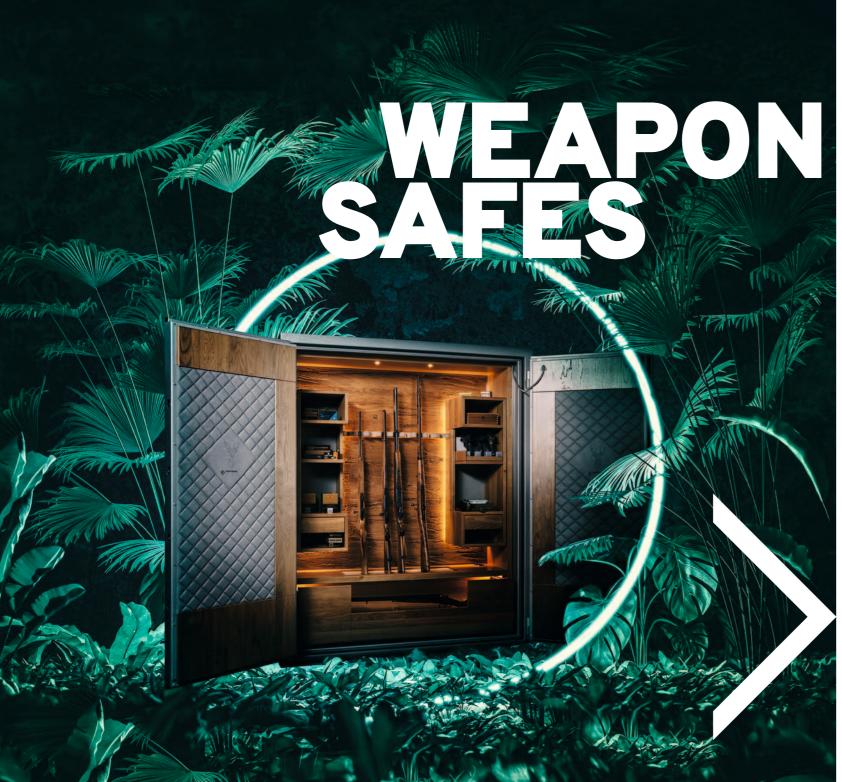

### WELL SECURED BY NATURE

With high-quality materials and excellent workmanship, our gun safes are first-class and precisely tailored to your wishes.

For exterior design with a personal touch, you can choose from a variety of wood types, from maple to cedar. With Alcantara or leather applications and bulletproof glass, you can create incomparable individual pieces in which your precious weapons are shown off to their best advantage.