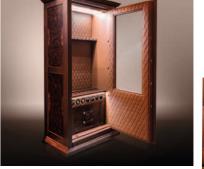

### TIMELESSLY MODERN **BROUGHT INTO SHAPE**

Give your exclusive watches an as secure and stylish frame – a unique piece that presents your watches on the exquisite stage they deserve.

»MEMORIES. EYE LOOKS, WHICH ENDURE. MOMENTS, THAT ARE FOREVER WORTH KEEPING.«

**Signature Safes also offer you visually** highly customisable design options, to create your personal dream safe. Choose from a wide range of lacquer finishes, from a delicate matt finish to a radiant high gloss in almost any colour shade.