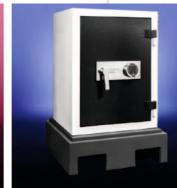

### WELL SECURED BY NATURE

With high-quality materials and excellent workmanship, our gun safes are first-class and precisely tailored to your wishes.

For exterior design with a personal touch, you can choose from a variety of wood types, from maple to cedar. With Alcantara or leather applications and bulletproof glass, you can create incomparable individual pieces in which your precious weapons are shown off to their best advantage.