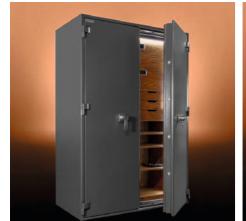

### WELL SECURED BY NATURE

With high-quality materials and excellent workmanship, our gun safes are first-class and precisely tailored to your wishes.

For exterior design with a personal touch, you can choose from a variety of wood types, from maple to cedar. With Alcantara or leather applications and bulletproof glass, you can create incomparable individual pieces in which your precious weapons are shown off to their best advantage.