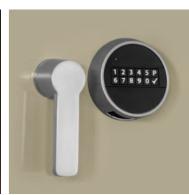

### SECURITY - BEYOND ANY NORM. LIKE YOUR STYLE.

The ultra-strong core of each Signature Safe is built using state-of-the-art technology. Each safe is industrially manufactured from high-strength steel to achieve multi-level burglary protection.

Whichever design you choose, every Signature Safe is certified and meets requirements of insurance companies to guarantee that your most valuable treasures are protected.

When it comes to something as important as security, **HARTMANN TRESORE** is the partner you can trust. For over 150 years, we have combined innovative ideas with professional competence and experience. More than 200,000 satisfied customers confirm this: You can rely on this combination and the know-how of our experts.