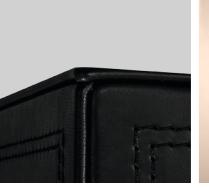

**Signature Safes also offer you visually** highly customisable design options, to create your personal dream safe. Choose from a wide range of lacquer finishes, from a delicate matt finish to a radiant high gloss in almost any colour shade.

### SECURITY - BEYOND ANY NORM. LIKE YOUR STYLE.

The ultra-strong core of each Signature Safe is built using state-of-the-art technology. Each safe is industrially manufactured from high-strength steel to achieve multi-level burglary protection.

The impermeable core is custom made by our master craftsmen with great attention to detail. Our experienced group of designers, metalworkers, wood craftsmen and upholsterers ensure the highest level of quality throughout the manufacturing process.