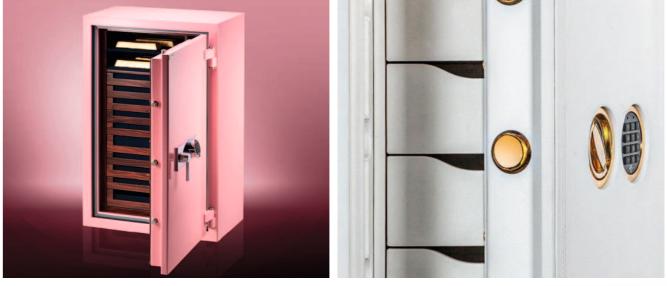

**Signature Safes also offer you visually** highly customisable design options, to create your personal dream safe. Choose from a wide range of lacquer finishes, from a delicate matt finish to a radiant high gloss in almost any colour shade.

### SECURITY - BEYOND ANY NORM. LIKE YOUR STYLE.

The ultra-strong core of each Signature Safe is built using state-of-the-art technology. Each safe is industrially manufactured from high-strength steel to achieve multi-level burglary protection.