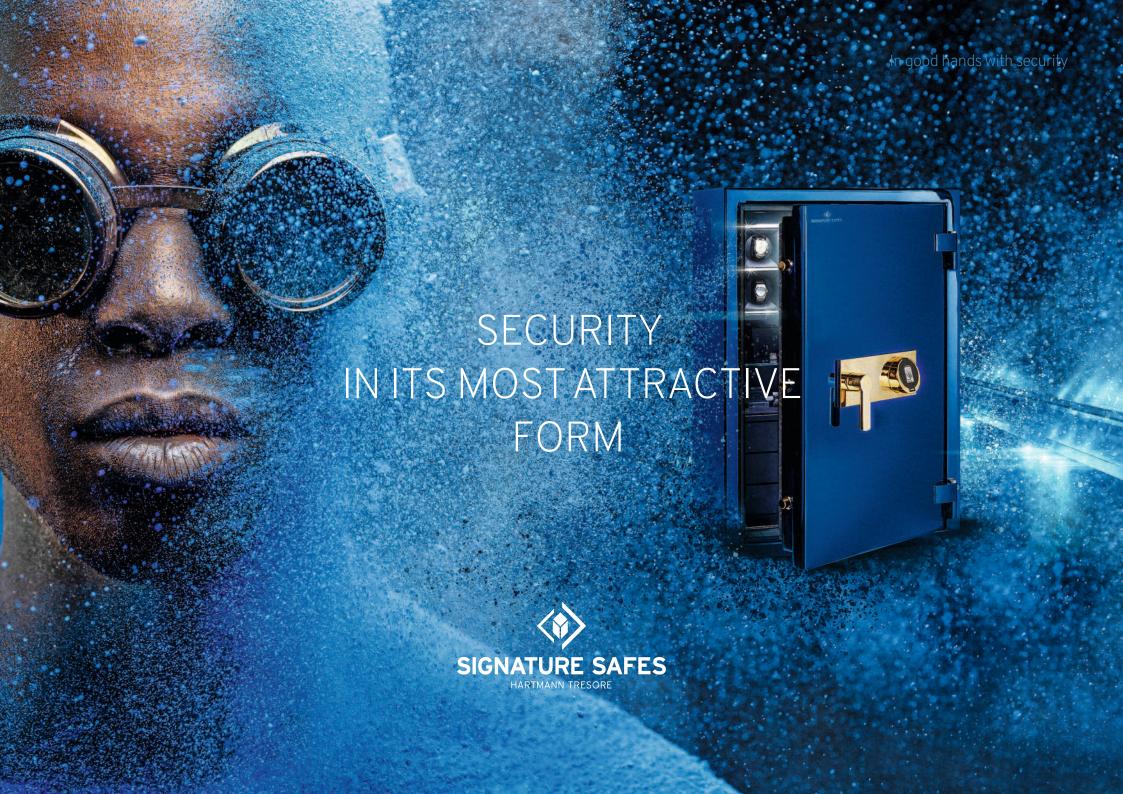

**Signature Safes also offer you visually** highly customisable design options, to create your personal dream safe. Choose from a wide range of lacquer finishes, from a delicate matt finish to a radiant high gloss in almost any colour shade.

### SECURITY - BEYOND ANY NORM. LIKE YOUR STYLE.

The ultra-strong core of each Signature Safe is built using state-of-the-art technology. Each safe is industrially manufactured from high-strength steel to achieve multi-level burglary protection.