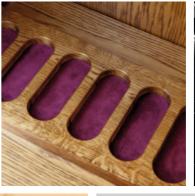

### TIMELESSLY MODERN **BROUGHT INTO SHAPE**

Give your exclusive watches an as secure and stylish frame – a unique piece that presents your watches on the exquisite stage they deserve.

»MEMORIES. EYE LOOKS, WHICH ENDURE. MOMENTS, THAT ARE FOREVER WORTH KEEPING.«

**Signature Safes also offer you visually** highly customisable design options, to create your personal dream safe. Choose from a wide range of lacquer finishes, from a delicate matt finish to a radiant high gloss in almost any colour shade.