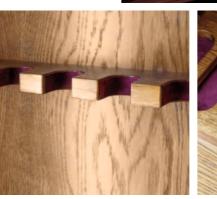

### TIMELESSLY MODERN **BROUGHT INTO SHAPE**

Give your exclusive watches an as secure and stylish frame – a unique piece that presents your watches on the exquisite stage they deserve.

»MEMORIES. EYE LOOKS, WHICH ENDURE. MOMENTS, THAT ARE FOREVER WORTH KEEPING.«

**Signature Safes also offer you visually** highly customisable design options, to create your personal dream safe. Choose from a wide range of lacquer finishes, from a delicate matt finish to a radiant high gloss in almost any colour shade.