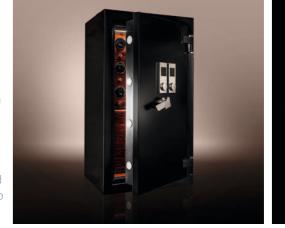

### TIMELESSLY MODERN **BROUGHT INTO SHAPE**

Give your exclusive watches an as secure and stylish frame – a unique piece that presents your watches on the exquisite stage they deserve.

»MEMORIES. EYE LOOKS, WHICH ENDURE. MOMENTS, THAT ARE FOREVER WORTH KEEPING.«

**Signature Safes also offer you visually** highly customisable design options, to create your personal dream safe. Choose from a wide range of lacquer finishes, from a delicate matt finish to a radiant high gloss in almost any colour shade.