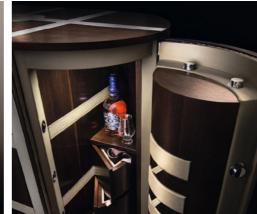

### TIMELESSLY MODERN **BROUGHT INTO SHAPE**

Give your exclusive watches an as secure and stylish frame – a unique piece that presents your watches on the exquisite stage they deserve.

»MEMORIES. EYE LOOKS, WHICH ENDURE. MOMENTS, THAT ARE FOREVER WORTH KEEPING.«

**Signature Safes also offer you visually** highly customisable design options, to create your personal dream safe. Choose from a wide range of lacquer finishes, from a delicate matt finish to a radiant high gloss in almost any colour shade.