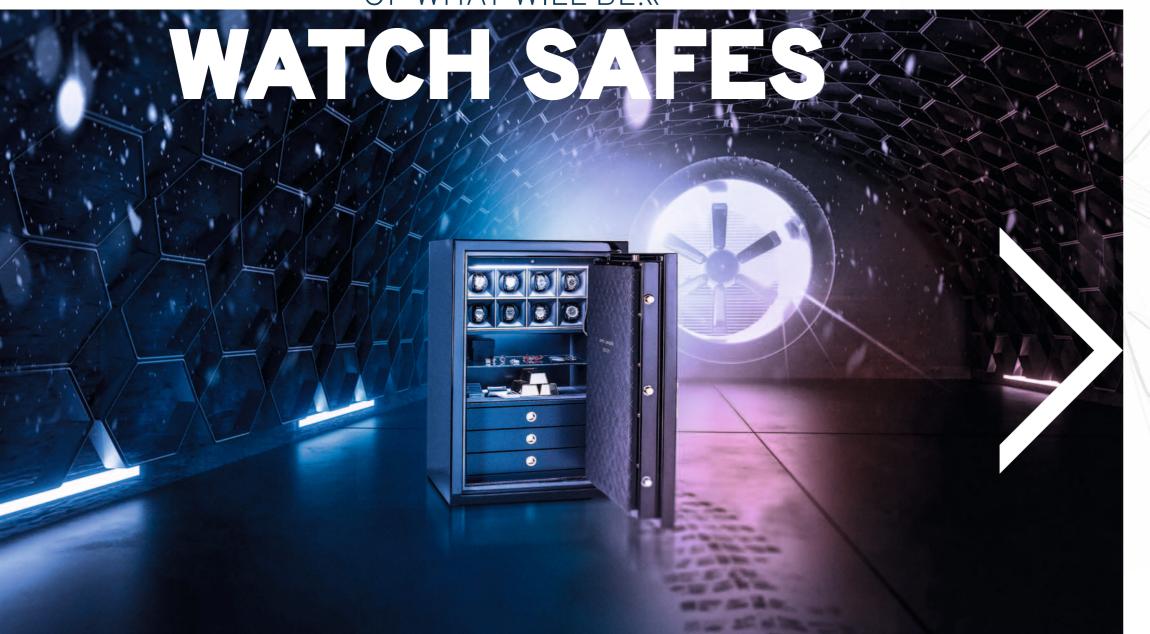

### TIMELESSLY MODERN **BROUGHT INTO SHAPE**

Give your exclusive watches an as secure and stylish frame – a unique piece that presents your watches on the exquisite stage they deserve.

»MEMORIES. EYE LOOKS, WHICH ENDURE. MOMENTS, THAT ARE FOREVER WORTH KEEPING.«

**Signature Safes also offer you visually** highly customisable design options, to create your personal dream safe. Choose from a wide range of lacquer finishes, from a delicate matt finish to a radiant high gloss in almost any colour shade.