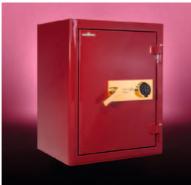

### TIMELESSLY MODERN **BROUGHT INTO SHAPE**

Give your exclusive watches an as secure and stylish frame – a unique piece that presents your watches on the exquisite stage they deserve.

»MEMORIES. EYE LOOKS, WHICH ENDURE. MOMENTS, THAT ARE FOREVER WORTH KEEPING.«

**Signature Safes also offer you visually** highly customisable design options, to create your personal dream safe. Choose from a wide range of lacquer finishes, from a delicate matt finish to a radiant high gloss in almost any colour shade.