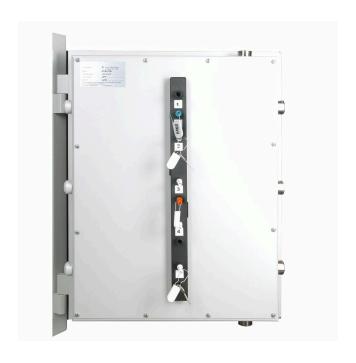

## **Technical details**

| External dimensions (H x W x D)     | 40 mm × 552 mm × 80 mm                                                                                                                                                                          |
|-------------------------------------|-------------------------------------------------------------------------------------------------------------------------------------------------------------------------------------------------|
| Internal dimensions (H x W x D)     | mm × mm × mm                                                                                                                                                                                    |
| Weight                              | 0.35 kg                                                                                                                                                                                         |
| Standard lock                       | Key lock                                                                                                                                                                                        |
| Size of the safe                    | Small                                                                                                                                                                                           |
| Article number                      | HTS 320-01                                                                                                                                                                                      |
| Key hooks                           | 5                                                                                                                                                                                               |
| Adjustable hook slats               | no                                                                                                                                                                                              |
| Lock                                | high security key lock (3 keys) and mechanical combination lock                                                                                                                                 |
| Features of the lock                | - secured against explosives, - lock area protected against welding and torch cutting, - solid, round, steel locking bolts measuring 40 mm, - special armoured plating on the locking mechanism |
| Adapted for anchoring in the ground | no                                                                                                                                                                                              |
| Adapted for wall anchoring          | yes                                                                                                                                                                                             |
| Equipment                           | - modular construction, without a rack, - mechanical control and management system for 5 keys, - a rows of 5 slots numbered from 1–5, including 5 key pins and security seals                   |